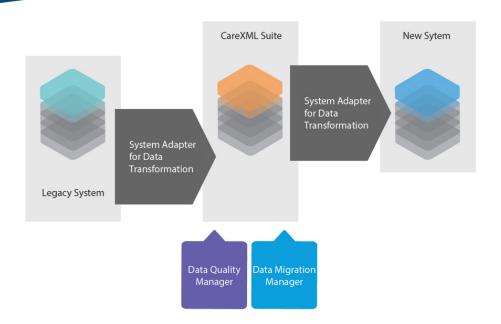

## CareXML Data Migration

Migrate your patient health and care data with 100% confidence

CareXML Data Migration is the gold standard which many have copied but never equalled. CareXML Data Migration has been used by dozens of health and care organisations in the UK and Ireland to extract, cleanse, transform and migrate data to and from almost every type of health and care application. Launch your new health and care information system with 100% trial-load success and no duplicate, partial, missing patient data or appointments.

Any new health and care system that goes live with missing, partial or duplicate data from a hospital records database can cause massive disruption to care services and put lives directly at risk. You can remove this risk from your new system launch by using tried and tested data management tools, built by a highly experienced and specialist team of healthcare data experts.

## **Features**

Overview

- ISO 9001 and ISO 27001 certified processes
- CareXML Data Archive produced as an optional by-product of the process
- Proven Stalis process with optimised Trial Loads
- Part of the CareXML Data Management suite not just a project!